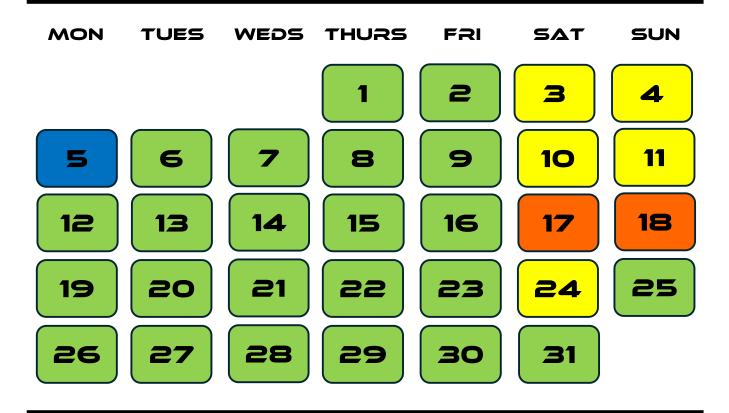

## Availability correct as of Thursday 3rd April 9AM Please contact Us **Almost Gone** Lots of space Sold Out Filing up fast Unavailable \* The information is correct at the time of writing but is always subject to change. For the most up-to-date availability and any potential changes, please contact us on 01932 821610 or sales@kickxarena.com **APRIL 2025** MON TUES WEDS FRI SAT THURS SUN 2 1 5 3 4 6

10

17

24

9

16

23

30

8

15

22

29

7

14

21

28

11

18

25

12

19

26

13

20

27